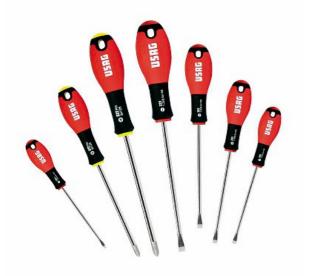

# SET OF 7 SCREWDRIVERS FOR SLOT-HEAD AND PHILLIPS® SCREWS

#### PROMO

- 322 0,4x2x50-0,5x3x75-0,8x4x100-1x5,5x100-1,2x6,5x150 322
  PH/1x100-2x125
- Ergonomic bimaterial grip
- Chrome Vanadium steel blade
- Chrome plated finish with sandblasted tip
- Milled blade for size 0,4x2x50 0,5x3x75

### Composition

| Article                         |                                         | Pieces | Measures                                              |
|---------------------------------|-----------------------------------------|--------|-------------------------------------------------------|
| €<br>55 000<br>81 ===<br>81 === | 322 - Screwdrivers for slot-head screws | 5      | 0,4x2x50-0,5x3x75-0,8x4x100-1,5,5x100-<br>1,2x6,5x150 |

| Article                                 |                                            | Pieces | Measures    |  |
|-----------------------------------------|--------------------------------------------|--------|-------------|--|
| L<br>                                   | 322 PH - Screwdrivers for PHILLIPS® screws | 2      | 1x100-2x125 |  |
| Spare pa                                | irts                                       |        |             |  |
| Articles                                |                                            |        |             |  |
| 323 RV - Empty holders for screwdrivers |                                            |        |             |  |